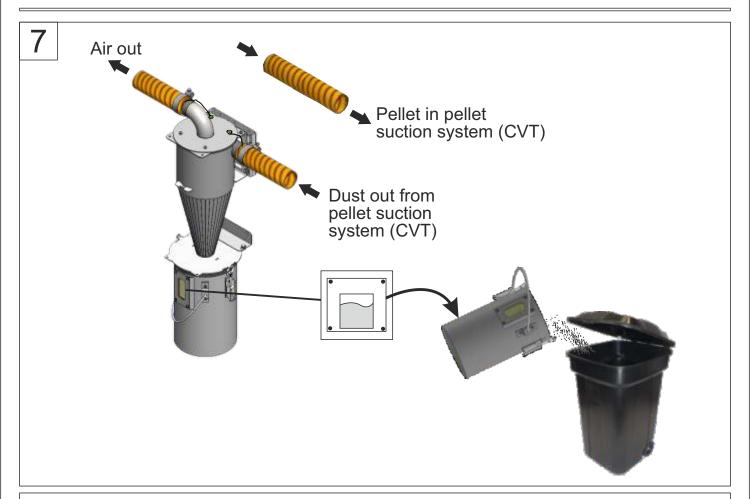

## **Dust extraction cyclone for pellet suction feeding system (type: CVDOP)**

The cyclone is used for dust extraction from pellet suction feeding system in order to prevent dust accumulation in seasonal pellet storage through a longer usage period - **RIGHT**.

The cyclone is used for dust extraction from pellet suction feeding system in order to prevent dust accumulation in seasonal pellet storage through a longer usage period - LEFT.