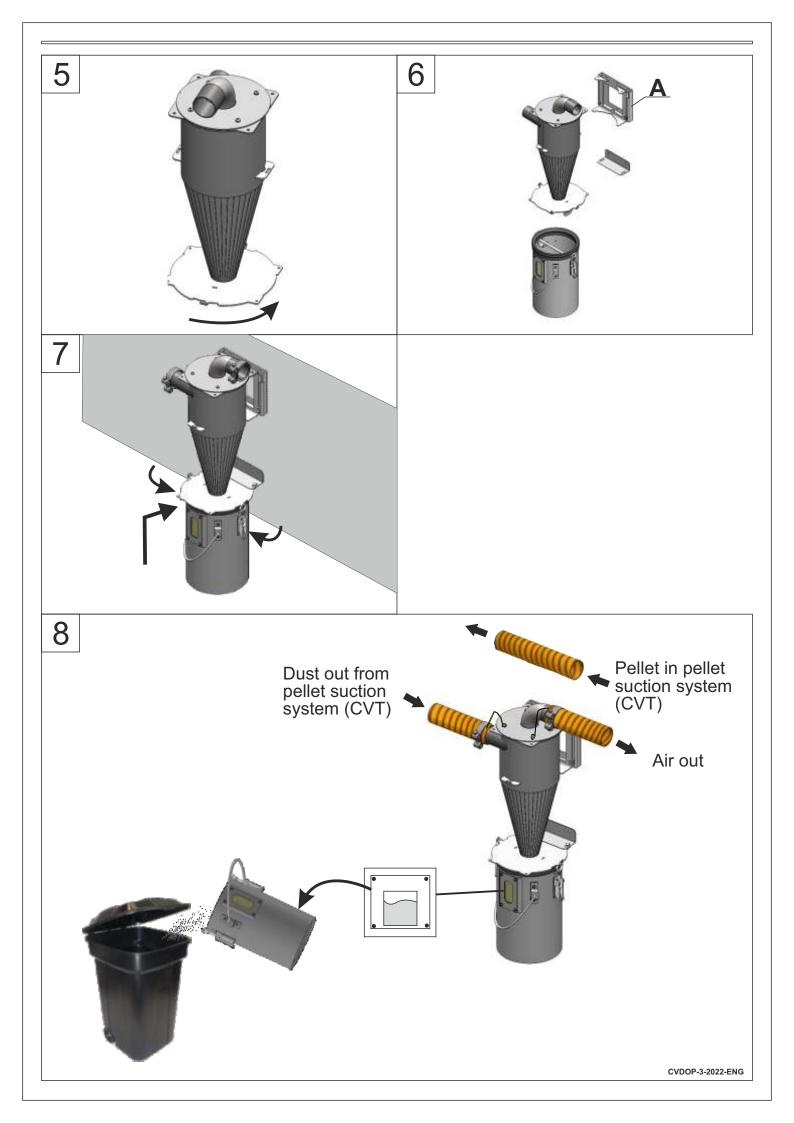

## **Dust extraction cyclone for pellet suction feeding system (type: CVDOP)**

The cyclone is used for dust extraction from pellet suction feeding system in order to prevent dust accumulation in seasonal pellet storage through a longer usage period - **RIGHT**.

The cyclone is used for dust extraction from pellet suction feeding system in order to prevent dust accumulation in seasonal pellet storage through a longer usage period - LEFT.