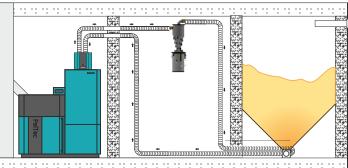

## **Dust extraction cyclone for pellet suction feeding system (type: CVDOP)**

The cyclone is used for dust extraction from pellet suction feeding system in order to prevent dust accumulation in seasonal pellet storage through a longer usage period - **RIGHT**.

The cyclone is used for dust extraction from pellet suction feeding system in order to prevent dust accumulation in seasonal pellet storage through a longer usage period - LEFT.