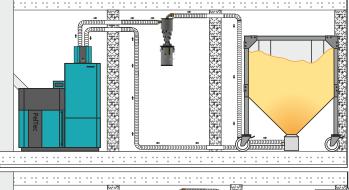

## Configuration examples (with additional equipment)

1. CVT + Mole + CVDOP (Dust extraction cyclone)

2. CVT + CentroPelet box + CVDOP (Dust extraction cyclone)

3. CVT + Feeder screw + CVDOP (Dust extraction cyclone)