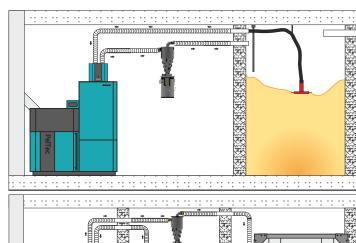

## Configuration examples (with additional equipment)

1. CVT + Mole + CVDOP (Dust extraction cyclone)

2. CVT + CentroPelet box + CVDOP (Dust extraction cyclone)

3. CVT + Feeder screw + CVDOP (Dust extraction cyclone)