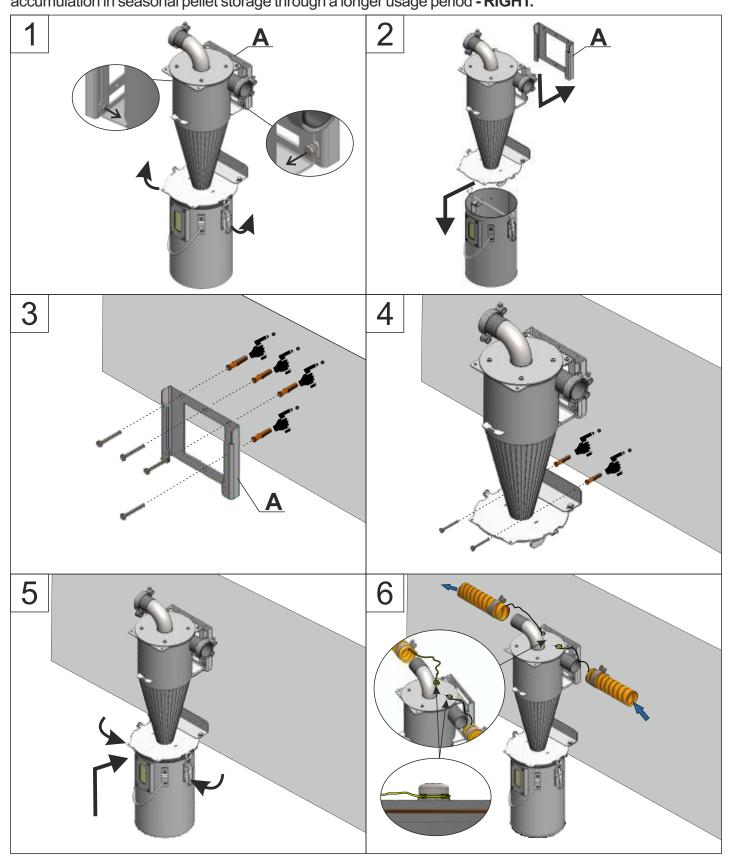

## **Dust extraction cyclone for pellet suction feeding system (type: CVDOP)**

The cyclone is used for dust extraction from pellet suction feeding system in order to prevent dust accumulation in seasonal pellet storage through a longer usage period - **RIGHT**.

The cyclone is used for dust extraction from pellet suction feeding system in order to prevent dust accumulation in seasonal pellet storage through a longer usage period - LEFT.