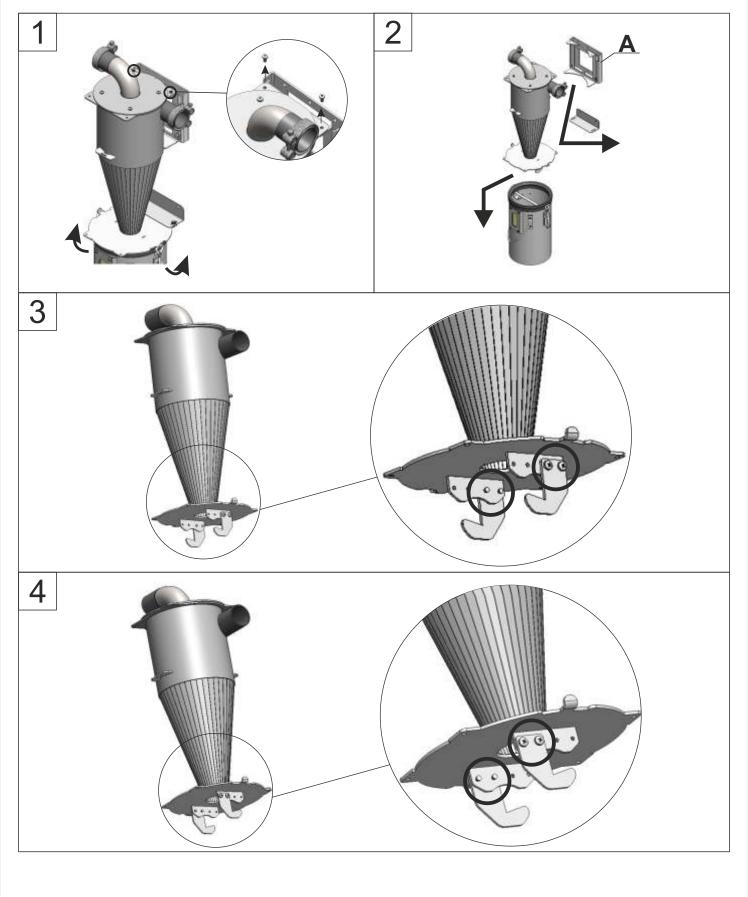

## **Dust extraction cyclone for pellet suction feeding system (type: CVDOP)**

The cyclone is used for dust extraction from pellet suction feeding system in order to prevent dust accumulation in seasonal pellet storage through a longer usage period - **RIGHT**.

The cyclone is used for dust extraction from pellet suction feeding system in order to prevent dust accumulation in seasonal pellet storage through a longer usage period - LEFT.